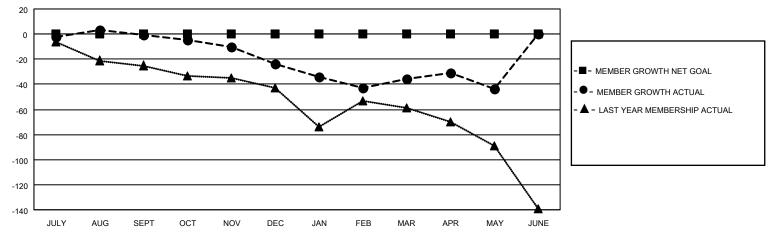

## MONTHLY MEMBERSHIP PROGRESS REPORT

LOCATION OHIO District 13 OH5 Results as of: 5/31/2021

| Clubs         |               |             |               | Members               |                        |                         |                                                    |  |
|---------------|---------------|-------------|---------------|-----------------------|------------------------|-------------------------|----------------------------------------------------|--|
|               | RESULTS FOR   | R 2020-2021 |               | RESULTS FOR 2020-2021 |                        |                         |                                                    |  |
| QUARTER       | NEW CLUB GOAL | NEW CLUBS   | DROPPED CLUBS | QUARTER MEME          | BER GROWTH NET<br>GOAL | MEMBER GROWTH<br>ACTUAL | DROPPED<br>MEMBERS ACTUAL<br>(including transfers) |  |
| JULY/AUG/SEPT | 0             | 0           | 0             | JULY/AUG/SEPT         | 0                      | 17                      | 16                                                 |  |
| OCT/NOV/DEC   | 0             | 0           | 1             | OCT/NOV/DEC           | 0                      | 46                      | 58                                                 |  |
| JAN/FEB/MAR   | 0             | 0           | 1             | JAN/FEB/MAR           | 0                      | 17                      | 28                                                 |  |
| APR/MAY/JUNE  | 0             | 0           | 0             | APR/MAY/JUNE          | 0                      | 12                      | 20                                                 |  |

## GOALS AND ACTUAL MEMBERS CUMULATIVE

| DROPPED CLUBS: 2           |     | 21 CLUBS OF 52 ADDED 1 OR MORE<br>NEW MEMBERS | GENDER DISTRIBUTION  MALE 988 (73.24%) |              |     |
|----------------------------|-----|-----------------------------------------------|----------------------------------------|--------------|-----|
| DROPPED MEMBERS            |     |                                               | FEMALE                                 | 361 (26.76%) |     |
| DECEASED                   | 23  | CLICK HERE FOR CUMULATIVE                     | TOTAL FAMILY UNIT MEMBERS              |              | 203 |
| CLUB CANCELLED 13 OTHER 86 |     | MEMBERSHIP DATA                               | FAMILY MEMBERS PAYING HALF             |              | 102 |
|                            |     |                                               |                                        |              | 102 |
| TOTAL                      | 122 |                                               | 5020                                   |              |     |