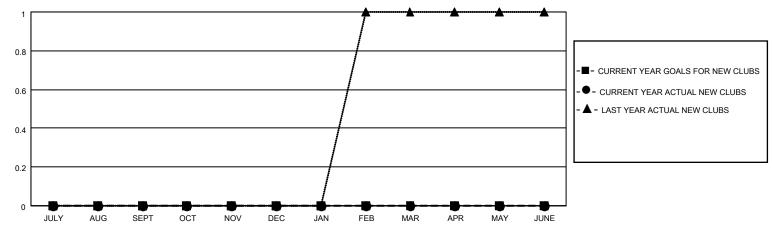

## MONTHLY MEMBERSHIP PROGRESS REPORT

LOCATION OHIO District 13 OH5 Results as of: 5/31/2021

| Clubs         |               |             |               | Members               |                        |                         |                                                    |  |
|---------------|---------------|-------------|---------------|-----------------------|------------------------|-------------------------|----------------------------------------------------|--|
|               | RESULTS FOR   | R 2020-2021 |               | RESULTS FOR 2020-2021 |                        |                         |                                                    |  |
| QUARTER       | NEW CLUB GOAL | NEW CLUBS   | DROPPED CLUBS | QUARTER MEME          | BER GROWTH NET<br>GOAL | MEMBER GROWTH<br>ACTUAL | DROPPED<br>MEMBERS ACTUAL<br>(including transfers) |  |
| JULY/AUG/SEPT | 0             | 0           | 0             | JULY/AUG/SEPT         | 0                      | 17                      | 16                                                 |  |
| OCT/NOV/DEC   | 0             | 0           | 1             | OCT/NOV/DEC           | 0                      | 46                      | 58                                                 |  |
| JAN/FEB/MAR   | 0             | 0           | 1             | JAN/FEB/MAR           | 0                      | 17                      | 28                                                 |  |
| APR/MAY/JUNE  | 0             | 0           | 0             | APR/MAY/JUNE          | 0                      | 12                      | 20                                                 |  |

## GOALS AND ACTUAL NEW CLUBS CUMULATIVE